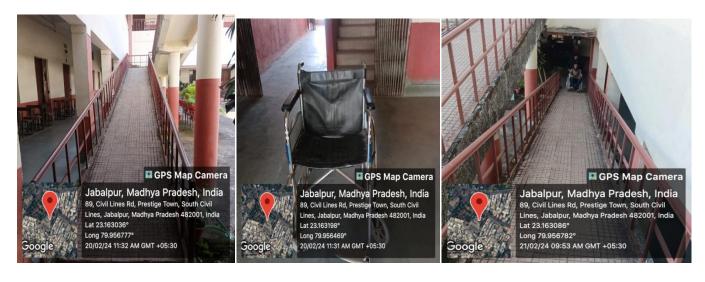

## 1. Ramp / wheelchair Facilities

The college has a special facility of ramp and rails for the differently abled students. The ramp facility is provided at building for each access to different departments and it can accommodate wheelchair users.

Figure 1a: Ramps Figure 1b: wheelchair