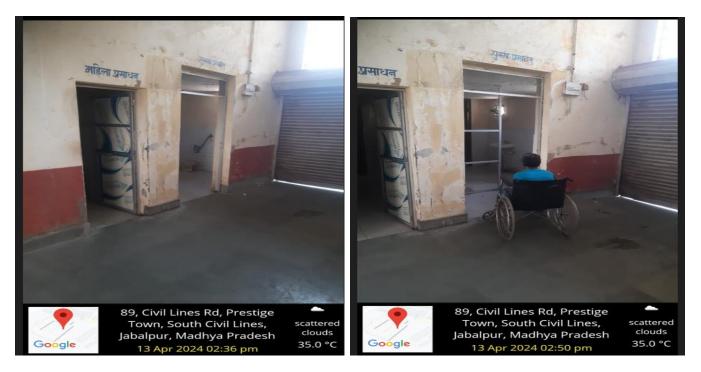

## 2. Disabled Friendly Washrooms

Separate toilets are available for people with disabilities. They are clearly identifiable and accessible. The doors are wide enough and lockable from inside and releasable from outside. There is enough maneuvering space inside. Ground and first floor surfaces are slip resistant. Mirrors, flushing arrangements, dispensers mounted at appropriate heights. In college every building ground floor, both male and female wash room facility available for physically challenged people with appropriate sign boards.

Figure 2a: Disabled Friendly Washrooms

Figure 2b: Disabled Friendly Washrooms

3. Signage including tactile path, lights, display boards and signposts: The College campus has the necessary signposts.

4. Provision for enquiry and Information: College provides enquiry and other information to all the students through offline and online modes.