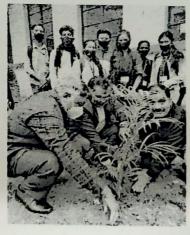

## G.S. COLLEGE OF COMMERCE & ECONOMICS (AUTONOMOUS), JABALPUR (MP)

Areca Palms were planted in Shailendra Veer Vikram Garden – II Under the 'Best Practices' by IQAC, G. S. College Of Commerce & Economics (Auto.) Jabalpur, on the Birthdays of College Employees.