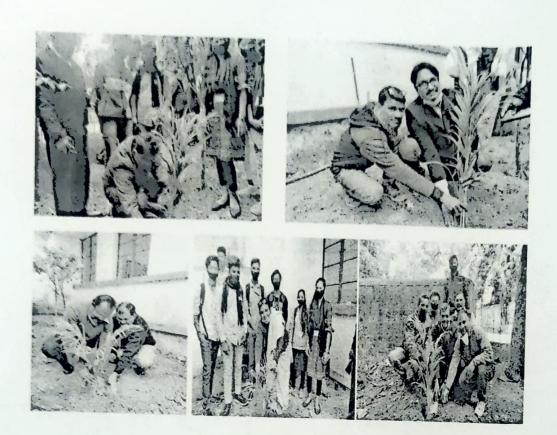

## G.S. COLLEGE OF COMMERCE & ECONOMICS (AUTONOMOUS), JABALPUR (MP)

Areca Palms were planted in Shailendra Veer Vikram Garden – II Under the 'Best Practices' by IQAC, G. S. College Of Commerce & Economics (Auto.) Jabalpur, on the Birthdays of College Employees.

| S.N. | Birthday Date | Name Of Employees                                                                        |
|------|---------------|------------------------------------------------------------------------------------------|
| 1    | 02 December   | Shri Subhash pandey                                                                      |
| 2    | 05 December   | Late (Dr.) Ashish Shrivastave(in his memory planted by his wife Mrs. Monika Shrivastave) |
| 3    | 23 December   | Shri Ashish Vishwakarma                                                                  |
| 4    | 27 December   | Dr. Gyanendra Tripathi                                                                   |
| 5    | 28 December   | Shri Jai Prakash                                                                         |
| 6    | 16 January    | Shri Mubin Ahamad                                                                        |
| 7    | 23 January    | Shri Jayant Ranade                                                                       |
| 8    | 24 January    | Dr. Archana Muthey                                                                       |
| 9    | 27 January    | Dr. Abhishek Shrivastava                                                                 |
| 10   | 30 January    | Shri Naresh Mishra                                                                       |