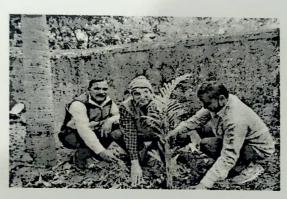

## G.S. COLLEGE OF COMMERCE & ECONOMICS (AUTONOMOUS), JABALPUR (MP)

Areca Palms were planted in Shailendra Veer Vikram Garden – II Under the 'Best Practices' by IQAC, G. S. College Of Commerce & Economics (Auto.) Jabalpur, on the Birthdays of College Employees.